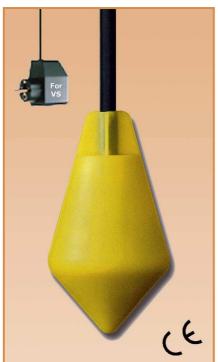

# **BIP STOP**

## **FLOAT LEVEL SWITCH**

#### APPLIANCES

Mainly used for the automatic working of small pumps and cellar emptying pumps in liquids a little bit agitated. This is an inexpensive device, therefore, it has the same technical advantages as the devices for intensive uses and has a 110° working angle. It is also very often used to connect a sound or light alarm.