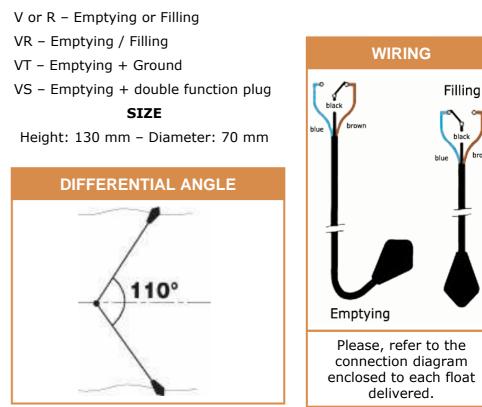

#### **TECHNICAL CHARACTERISTICS**

| Operation mode                       | Omnidirectional                                                                |
|--------------------------------------|--------------------------------------------------------------------------------|
| Allowed fluid density                | 0,70 a 1,15                                                                    |
| Maximum pressure                     | 3,5 bars                                                                       |
| Maximum temperature                  | 85°C                                                                           |
| Protection index                     | IP 68                                                                          |
| Electric characteristics             | 250 VAC- 50/60 Hz                                                              |
| Cut-out power                        | 20 (8) A (20 A resistive- 8 A inductive)                                       |
| Microswitch                          | Silver / Cd oxide reverser contacts                                            |
| Biconical shell                      | Copolymer polypropylene                                                        |
| Cable                                | Neoprene or HR HY (hypalon) H07RN8-F                                           |
| Cable type                           | 2 or 3 conductors 1 mm <sup>2</sup> (with or without T, according to versions) |
| Float weight without cable           | 105 g                                                                          |
| Cable weight                         | Neoprene 115 g/m – HR HY 110 g/m                                               |
| Adjustable ballast on cable (option) | Loaded resin 175 g or 250g – Plastic 200g - ecological « clip » ballast 275 g  |
| Standard cable length (series)       | 0,40; 0,50; 1; 3; 5; 10 and 20 m (other lengths on request)                    |